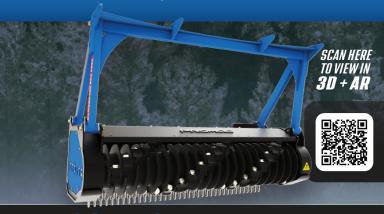

# HSM SERIES HIGH FLOW FORESTRY MULCHER

Industrial land developing contractor's choice for high flow skid steers with an appetite for thick timber, wide coverage, and who take pride in performance and a consistent, picturesque, finished product. Made to be the most durable, no-nonsense skid steer unit on the market.

60 OR 72 CUTTING WIDTH

HIGH FLOW SKID STEERS

#### KFY SPFCS: HSM 72 HSM 60 SKID STEER RATING HIGH FLOW HIGH FLOW X **CUT WIDTH (INCHES)** 60 72 MIN. WEIGHT (POUNDS) 2300 2600 STD. MOTOR TYPE VARIABLE DISPLACEMENT VARIABLE DISPLACEMENT 4 107 107 STD. MOTOR SIZE (CC) AVG FLOW RANGE (GPM) 38-52 40-52 MIN. PRESSURE (PSI) 4000 4000 SUGGESTED DRUM SPEED (RPM) 2600 2600