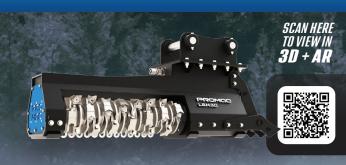

# MINI EX FORESTRY MULCHER

A rare combination of forestry-proven construction in a mini excavator attachment. This unit is developed for light carriers in need of powerful mulching in compact spaces such as in town/city boundaries, making it conveniently towable in your daily driver. Featuring one-of-a-kind machined, interlocking, segmented arbor technology.

#### STANDARD

SEGMENTED, MACHINED ARBOR CONSTRUCTION

DIRECT DRIVE W/ PERFORMANCE COUPLER

FLAT-TOP BRACKET

BITE LIMITERS

# DESIGN

8" FRONT EXPOSED DRUM

REINFORCED WEAR SHOES

**EASILY ACCESSIBLE** SERVICE POINTS