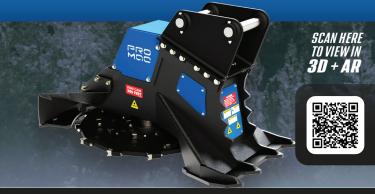

## ROTARY DISK FORESTRY CUTTER

The high strength, easy-to-maintain design, and fast, efficient disk options make the R series: Rotary Disk Forestry Cutter ideal for speed in unpredictable conditions. It is the top selling Promac Equipment unit for mission-critical operations - including government contracted wildfire prevention and suppression. The R Series design is proven to last 30+ years.

36 OR 52" **CUTTING WIDTH** 

15 - 30 + TON **EXCAVATORS** 

# BUILD & COMPONENTS

## STANDARD

FORESTRY-PROVEN BEARING SYSTEM

DIRECT DRIVE W/ PERFORMANCE COUPLER

FLAT-TOP BRACKET INTEGRATED PUSHER/PIVOT POINT

#### **NPTINNAL**

GP. SM OR XM **DISK TYPES** 

**BOLT-ON** INLET CHILTE

**OUICK CHANGE OR** PIN TYPE BRACKET **BOLT-ON HINGED** ACCESS GUARD

#### DESIGN

**ENCLOSED MOTOR** HOUSING

**EASILY CHANGE** BETWEEN DISKS

**EASILY ACCESSIBLE** SERVICE POINTS